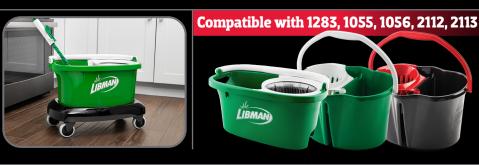

## **Product Usage**

The Bucket Trolley gives the user easy maneuverability for mopping with a wide range of Libman buckets. Use with the Tornado Spin Mop or any of the 4–gallon Clean & Rinse Buckets, which fit snuggly into the Trolley base to prevent tipping or spilling.

## #1838 Bucket Trolley

- · Bucket Trolley includes premium caster wheels for smooth maneuverability.
- Libman Tornado Spin Mop All Libman 4–Gallon Clean & Rinse buckets fit the special-molded base.
- Includes 4 premium caster wheels with easy one-time installation.
- ·1" cavity to securely hold buckets & avoid spills.
- · Solid polypropylene, one-piece design.
- The Bucket Trolley has a 360 rotation in any direction.
- · Comes in retail-ready box.
- Caster wheels are made with strong rubber that won't scratch floors.
- · Base Dimensions: 20.50" x 13.50" x 6.00"