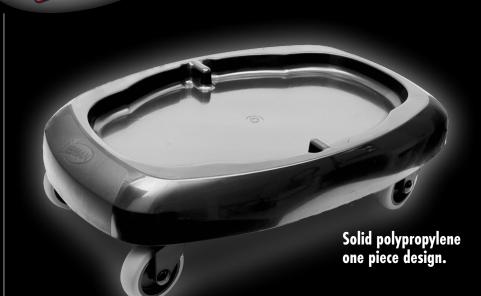

## #1838 Bucket Trolley

- · Bucket Trolley includes premium caster wheels for smooth maneuverability.
- Libman Tornado Spin Mop All Libman 4–Gallon Clean & Rinse buckets fit the special-molded base.
- Includes 4 premium caster wheels with easy one-time installation.
- ·1" cavity to securely hold buckets & avoid spills.
- · Solid polypropylene, one-piece design.
- The Bucket Trolley has a 360 rotation in any direction.
- · Comes in retail-ready box.
- Caster wheels are made with strong rubber that won't scratch floors.
- · Base Dimensions: 20.50" x 13.50" x 6.00"